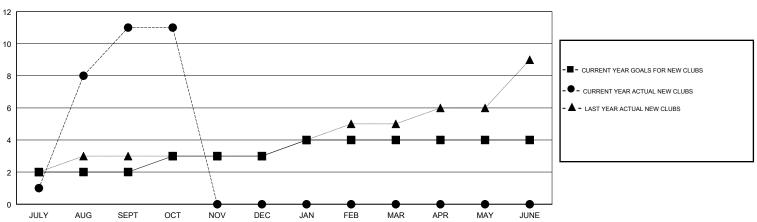

# GOALS AND ACTUAL NEW CLUBS CUMULATIVE

# GMT: JAYESH THAKKAR LOCATION INDIA GMT CA Clubs RESULTS FOR 2018-2019 RESULTS FOR 2018-2019 NEW CLUB GOAL NEW CLUBS DROPPED CLUBS MEMBER GROWTH NET MEMBER GROWTH DROPPED

| Clubs                    |               |           |               |  |  |
|--------------------------|---------------|-----------|---------------|--|--|
| RESULTS FOR 2018-2019    |               |           |               |  |  |
| QUARTER                  | NEW CLUB GOAL | NEW CLUBS | DROPPED CLUBS |  |  |
| JULY/AUG/SEPT            | 2             | 11        | 0             |  |  |
| OCT/NOV/DEC  JAN/FEB/MAR | 1             | 0         | 0             |  |  |
| APR/MAY/JUNE             | 0             | 0         | 0             |  |  |