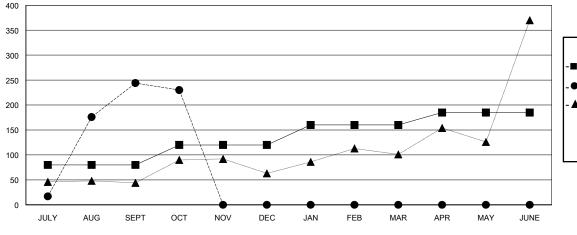

## GOALS AND ACTUAL MEMBERS CUMULATIVE

| DROPPED CLUBS: 0 |    |
|------------------|----|
| DROPPED MEMBERS  |    |
| DECEASED         | 0  |
| CLUB CANCELLED   | 0  |
| OTHER            | 84 |
| TOTAL            | 84 |

| Members               |                           |                         |                                              |  |
|-----------------------|---------------------------|-------------------------|----------------------------------------------|--|
| RESULTS FOR 2018-2019 |                           |                         |                                              |  |
| QUARTER               | MEMBER GROWTH NET<br>GOAL | MEMBER GROWTH<br>ACTUAL | DROPPED MEMBERS ACTUAL (including transfers) |  |
| JULY/AUG/SEPT         | 80                        | 296                     | 50                                           |  |
| OCT/NOV/DEC           | 40                        | 20                      | 34                                           |  |
| JAN/FEB/MAR           | 40                        | 0                       | 0                                            |  |
| APR/MAY/JUNE          | 25                        | 0                       | 0                                            |  |